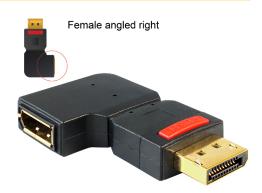

# Delock Adapter DisplayPort male > DisplayPort female angled right

### **Description**

This DisplayPort adapter by Delock enables you to lead the female port of your DisplayPort devices, e.g. flat screen etc. 90° rightwards. Thus you can connect your DisplayPort cable without any problem in case the existing DP female port is difficult to access.

## **Specification**

- Connector: DisplayPort male > DisplayPort female
- Female port 90° angled rightwards
- DisplayPort plug with button
- · Gold-plated connector
- Dimension: ca. 61 x 34 x 11 mm
- · Colour: black