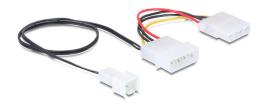

### **Description**

This power cable by Delock is made for power supply of a P-500 fan. Connect the 4 pin Molex male connector to your power supply and the 3 pin connector to the P-500 fan. The additional Molex female connector remains as Power supply port.

### **Specification**

• Connector : Molex male > fan P-500 (only 2 pins) + 4 pin Molex female Molex male > fan P-500 ca. 35 cm (incl. connector)