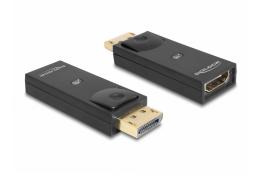

# Delock Adapter DisplayPort 1.1 male > HDMI female Passive black

#### Description

This adapter by Delock enables the connection of an HDMI monitor to the system via a free DisplayPort interface.

#### **Specification**

- Connectors:
  - 1 x DisplayPort 20 pin male >
  - 1 x HDMI-A 19 pin female
- Chipset: Parade PS8121E
- DisplayPort 1.1 and High Speed HDMI specification
- Passive converter (level shifter), suitable only for graphics cards with DP++ output
- Resolution up to 3840 x 2160 @ 30 Hz (depending on the system and the connected hardware)
- · LED indicator
- Connectors: gold-plated
- Dimensions (LxWxH): ca. 65 x 22 x 11 mm
- · Colour: black
- OS independent, no driver installation necessary