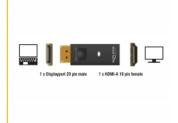

#### **Specification**

- Connectors:
  - 1 x DisplayPort 20 pin male >
  - 1 x HDMI-A 19 pin female
- Chipset: Parade PS8121E
- DisplayPort 1.1 and High Speed HDMI specification
- Passive converter (level shifter), suitable only for graphics cards with DP++ output
- Resolution up to 3840 x 2160 @ 30 Hz (depending on the system and the connected hardware)
- · LED indicator
- Connectors: gold-plated
- Dimensions (LxWxH): ca. 65 x 22 x 11 mm
- · Colour: black
- OS independent, no driver installation necessary