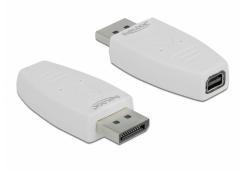

# Delock Adapter DisplayPort 1.2 male > DisplayPort mini female

#### Description

This DisplayPort adapter by Delock can be connected to a DisplayPort interface of your PC in order to convert it into mini DisplayPort. Thus you can also connect a Mac-specific device with mini DisplayPort interface to your PC.

## **Specification**

- Connector: DisplayPort male > mini DisplayPort female
- Colour: white
- · Connector: nickel-plated