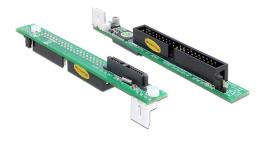

# **Delock Adapter Slim SATA 13 pin > IDE 40 pin female**

### Description

This adapter by Delock can be used to connect a Slim CD/DVD drive with SATA connector to the IDE 40 pin interface.

Item no. 65236

EAN: 4043619652365

Country of origin: Taiwan, Republic of China

## **Specification**

- Connectors:
  - 1 x Slim SATA 13 pin female
  - 1 x IDE 40 pin male
  - 1 x Floppy 4 pin male
- · Jumper for Master / Slave / Cable select setting
- Dimensions (LxWxH): ca. 19.50 x 12.75 x 102.75 mm