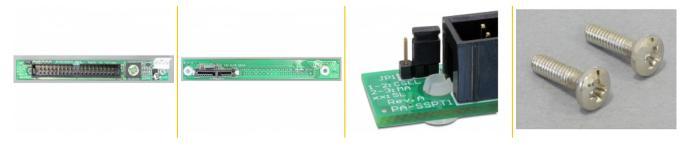

## **Specification**

- Connectors:
  - 1 x Slim SATA 13 pin female
  - 1 x IDE 40 pin male
  - 1 x Floppy 4 pin male
- · Jumper for Master / Slave / Cable select setting
- Dimensions (LxWxH): ca. 19.50 x 12.75 x 102.75 mm

#### Package content

- Adapter
- 2 screws