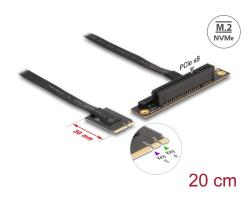

# Delock M.2 Key A+E to PCIe x8 NVMe Adapter angled with 20 cm cable

#### **Description**

This adapter by Delock can be used to connect a**PCI Express card** to an **M.2 slot**. The **flexible cable** allows a space-saving installation inside the computer case. The additional power connector can supply the PCIe card with 12 V voltage if required.

### **Specification**

- Connectors:
  - 1 x M.2 key A+E male
  - 1 x PCI Express x8, V4.0
  - 1 x 4 pin power connector
- Interface: PCIe / NVMe
- Form factor: M.2 2230
- Cable gauge: 30 AWG
- Bootable, ex UEFI version 2.3.1
- Supports NVM Express (NVMe)
- Length without connectors: ca. 20 cm