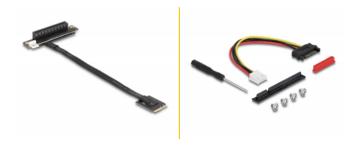

#### Package content

- Adapter
- Screwdriver
- Mounting material
- Power cable 4 pin to SATA, length ca. 15 cm
- User manual