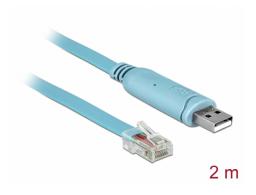

# Delock Adapter USB 2.0 Type-A male > 1 x Serial RS-232 RJ45 male 2.0 m blue

## **Specification**

- Connectors:
  - 1 x USB 2.0 Type-A male
  - 1 x serial RS-232 RJ45 male
- Chipset: FTDI FT232RL
- Signals: CTS(1), DSR(2), RXD(3), GND(4), GND(5), TXD(6), DTR(7), RTS(8)
- Compatible with USB 3.0, USB 2.0, and USB 1.1 full speed 12 Mbps
- Data transfer rate up to 230.4 Kb/s
- Cable length: ca. 2.0 m
- Suitable for various compatible CISCO devices

## **Physical characteristics**

| Cable length incl. connector: | 2 m  |
|-------------------------------|------|
| Colour:                       | blue |