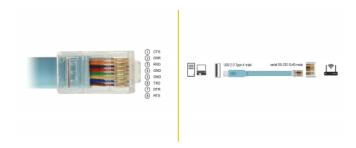

## **Specification**

- Connectors:
  - 1 x USB 2.0 Type-A male
  - 1 x serial RS-232 RJ45 male
- Chipset: FTDI FT232RL
- Signals: CTS(1), DSR(2), RXD(3), GND(4), GND(5), TXD(6), DTR(7), RTS(8)
- Compatible with USB 3.0, USB 2.0, and USB 1.1 full speed 12 Mbps
- Data transfer rate up to 230.4 Kb/s
- Cable length: ca. 2.0 m
- Suitable for various compatible CISCO devices

### Interface

| Connector 1: | 1 x USB 2.0 Type-A male |
|--------------|-------------------------|
| Connector 2: | 1 x RJ45 male           |