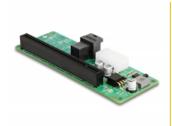

#### **Description**

This converter by Delock can be connected via **SFF-8643 interface** to the system and provides a **PCI Express x16 slot**. Different PCI Express cards can be connected to the slot.

#### PCI Express x16 with 4 lanes

The converter supports four PCIe lanes on SFF-8643 port.

## **Specification**

- Connectors:
  - 1 x SFF-8643 female >
  - 1 x 4 pin power connector
  - 1 x PCI Express x16 (4-Lane), V4.0
- Supports NVM Express (NVMe)
- Humidity: 15 ~ 90 %
- Operating temperature: 5 °C ~ 50 °C
- Storage temperature: -25 °C ~ 70 °C
- Dimensions (LxWxH): ca. 121 x 43 x 18 mm

## Interface

| Connector 1: | 1 x SFF-8643 female                |
|--------------|------------------------------------|
| Connector 2: | 1 x PCI Express x16 (4-Lane), V4.0 |
| connector 3: | 1 x 4 pin power connector          |