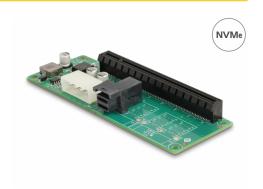

#### **Description**

This converter by Delock can be connected via **SFF-8643 interface** to the system and provides a **PCI Express x16 slot**. Different PCI Express cards can be connected to the slot.

#### PCI Express x16 with 4 lanes

The converter supports four PCIe lanes on SFF-8643 port.

## **Specification**

- Connectors:
  - 1 x SFF-8643 female >
  - 1 x 4 pin power connector
  - 1 x PCI Express x16 (4-Lane), V4.0
- Supports NVM Express (NVMe)
- Humidity: 15 ~ 90 %
- Operating temperature: 5 °C ~ 50 °C
- Storage temperature: -25 °C ~ 70 °C
- Dimensions (LxWxH): ca. 121 x 43 x 18 mm

## Interface

| Connector 1: | 1 x SFF-8643 female                |
|--------------|------------------------------------|
| Connector 2: | 1 x PCI Express x16 (4-Lane), V4.0 |
| connector 3: | 1 x 4 pin power connector          |