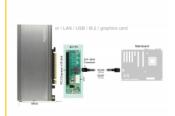

#### **Description**

This converter by Delock can be connected via **SFF-8643 interface** to the system and provides a **PCI Express x16 slot**. Different PCI Express cards can be connected to the slot.

### System requirements

• A free SFF-8643 interface