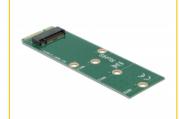

#### **Description**

This adapter by Delock enables the connection of an **M.2 SSD** in 2280, 2260 and 2242 format. The adapter can be installed into the system through an **mSATA** interface.

## **Specification**

- Connectors:
  - 1 x 67 pin M.2 key B slot >
  - 1 x mSATA male
- Interface: SATA
- Supports M.2 modules in format 2280, 2260 and 2242 with key B or key B+M based on SATA
- Maximum height of the components on the module: 1.5 mm, application of double-sided assembled modules supported
- Bootable
- 1 x LED indicator
- Dimensions (LxWxH): ca. 95 x 30 x 4 mm

## Interface

| Connector 1: | 1 x mSATA male            |
|--------------|---------------------------|
| Connector 2: | 1 x 67 pin M.2 key B slot |