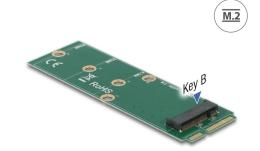

## **Specification**

- Connectors:
  - 1 x 67 pin M.2 key B slot >
  - 1 x mSATA male
- Interface: SATA
- Supports M.2 modules in format 2280, 2260 and 2242 with key B or key B+M based on SATA
- Maximum height of the components on the module: 1.5 mm, application of double-sided assembled modules supported
- Bootable
- 1 x LED indicator
- Dimensions (LxWxH): ca. 95 x 30 x 4 mm

## Interface

| Connector 1: | 1 x mSATA male            |
|--------------|---------------------------|
| Connector 2: | 1 x 67 pin M.2 key B slot |