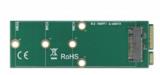

## **Specification**

- Connectors:
  - 1 x 67 pin M.2 key B slot >
  - 1 x mSATA male
- Interface: SATA
- Supports M.2 modules in format 2280, 2260 and 2242 with key B or key B+M based on SATA
- Maximum height of the components on the module: 1.5 mm, application of double-sided assembled modules supported
- Bootable
- 1 x LED indicator
- Dimensions (LxWxH): ca. 95 x 30 x 4 mm

## Interface

| Connector 1: | 1 x mSATA male            |
|--------------|---------------------------|
| Connector 2: | 1 x 67 pin M.2 key B slot |