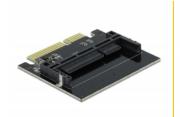

# **Delock SATA 22 pin male to CFast slot Adapter**

### Description

This adapter by Delock enables the connection of a **CFast** memory card. The adapter will be installed into the system internally through a SATA 22 pin interface.

## **Specification**

- Connectors:
  - 1 x SATA 22 pin plug
  - 1 x CFast slot
- Supports CFast 1.0 and 2.0
- Hot Swap
- Bootable
- Dimensions (LxWxH): ca. 51 x 45 x 5 mm

### Interface

| Connector 1: | 1 x SATA 22 pin plug |
|--------------|----------------------|
| Connector 2: | 1 x CFast slot       |