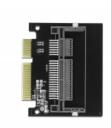

# **Delock SATA 22 pin male to CFast slot Adapter**

### Description

This adapter by Delock enables the connection of a **CFast** memory card. The adapter will be installed into the system internally through a SATA 22 pin interface.

## **Specification**

- Connectors:
  - 1 x SATA 22 pin plug
  - 1 x CFast slot
- Supports CFast 1.0 and 2.0
- Hot Swap
- Bootable
- Dimensions (LxWxH): ca. 51 x 45 x 5 mm

### Interface

| Connector 1: | 1 x SATA 22 pin plug |
|--------------|----------------------|
| Connector 2: | 1 x CFast slot       |