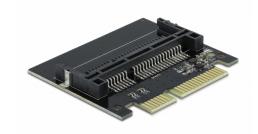

# **Delock SATA 22 pin male to CFast slot Adapter**

### Description

This adapter by Delock enables the connection of a **CFast** memory card. The adapter will be installed into the system internally through a SATA 22 pin interface.

## **Specification**

- Connectors:
  - 1 x SATA 22 pin plug
  - 1 x CFast slot
- Supports CFast 1.0 and 2.0
- Hot Swap
- Bootable
- Dimensions (LxWxH): ca. 51 x 45 x 5 mm

### Interface

| Connector 1: | 1 x SATA 22 pin plug |
|--------------|----------------------|
| Connector 2: | 1 x CFast slot       |