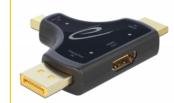

# Delock 3 in 1 Monitor Adapter with HDMI / DisplayPort / mini DisplayPort in to HDMI out with 4K 60 Hz

#### Description

This monitor adapter by Delock can be connected selectively to an HDMI, DisplayPort or mini DisplayPort interface, the output is via the HDMI connector.

## Specification

- Connectors: Input: 1 x DisplayPort male
  - 1 x mini DisplayPort male

  - 1 x HDMI-A male
  - Output:
  - 1 x HDMI-A female
- Chipset: Realtek RTD2171U
- Resolution up to 3840 x 2160 @ 60 Hz (depending on the system and the connected hardware)
- Transmission of audio and video signals
- 3 x LED indicator
- Metal housing
- Colour: anthracite
- Dimensions incl. connector (LxWxH): ca. 69 x 54 x 11 mm
- · OS independent, no driver installation necessary