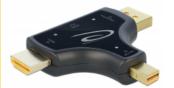

# Delock 3 in 1 Monitor Adapter with HDMI / DisplayPort / mini DisplayPort in to HDMI out with 4K 60 Hz

#### Description

This monitor adapter by Delock can be connected selectively to an HDMI, DisplayPort or mini DisplayPort interface, the output is via the HDMI connector.

## Specification

- Connectors: Input: 1 x DisplayPort male
  - 1 x mini DisplayPort male

  - 1 x HDMI-A male
  - Output:
  - 1 x HDMI-A female
- Chipset: Realtek RTD2171U
- Resolution up to 3840 x 2160 @ 60 Hz (depending on the system and the connected hardware)
- Transmission of audio and video signals
- 3 x LED indicator
- Metal housing
- Colour: anthracite
- Dimensions incl. connector (LxWxH): ca. 69 x 54 x 11 mm
- · OS independent, no driver installation necessary