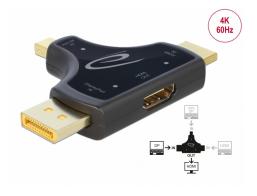

# Delock 3 in 1 Monitor Adapter with HDMI / DisplayPort / mini DisplayPort in to HDMI out with 4K 60 Hz

#### Description

This monitor adapter by Delock can be connected selectively to an HDMI, DisplayPort or mini DisplayPort interface, the output is via the HDMI connector.

## Specification

- Connectors: Input: 1 x DisplayPort male
  - 1 x mini DisplayPort male

  - 1 x HDMI-A male
  - Output:
  - 1 x HDMI-A female
- Chipset: Realtek RTD2171U
- Resolution up to 3840 x 2160 @ 60 Hz (depending on the system and the connected hardware)
- Transmission of audio and video signals
- 3 x LED indicator
- Metal housing
- Colour: anthracite
- Dimensions incl. connector (LxWxH): ca. 69 x 54 x 11 mm
- · OS independent, no driver installation necessary