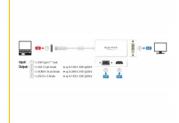

#### **Description**

This adapter by Delock is suitable for the connection of a VGA, HDMI or DVI monitor to a computer with USB-C<sup>TM</sup> interface and DisplayPort alternate mode support. Thus, the adapter can be connected to different laptops like MacBook, Chromebook and similar. In addition, the adapter can also be operated on a Thunderbolt<sup>TM</sup> 3 interface. Only one monitor can be used on the adapter.

#### **Specification**

- Connectors:
  - 1 x USB Type-C™ male >
  - 1 x VGA 15 pin female
  - 1 x HDMI-A 19 pin female
  - 1 x DVI 24+5 female with nuts
- Chipset: VL100, IT6562FN, PS8222B
- High Speed HDMI specification
- DVI-D (Single Link), VGA not wired
- Only 1 monitor usable with the adapter
- Resolution:

HDMI up to 3840 x 2160 @ 30 Hz (depending on the system and the connected hardware) DVI and VGA up to 1920 x 1080 @ 60 Hz (depending on the system and the connected hardware)

- Power consumption: max. 1.35 W
- Cable length without connectors: ca. 13 cm
- · Colour: white