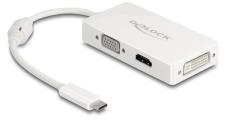

# Delock Adapter USB Type-C™ male > VGA / HDMI / DVI female white

#### **Description**

This adapter by Delock is suitable for the connection of a VGA, HDMI or DVI monitor to a computer with USB-C<sup>TM</sup> interface and DisplayPort alternate mode support. Thus, the adapter can be connected to different laptops like MacBook, Chromebook and similar. In addition, the adapter can also be operated on a Thunderbolt<sup>TM</sup> 3 interface. Only one monitor can be used on the adapter.

#### **Specification**

- Connectors:
  - 1 x USB Type-C™ male >
  - 1 x VGA 15 pin female
  - 1 x HDMI-A 19 pin female
  - 1 x DVI 24+5 female with nuts
- Chipset: VL100, IT6562FN, PS8222B
- High Speed HDMI specification
- DVI-D (Single Link), VGA not wired
- Only 1 monitor usable with the adapter
- Resolution: