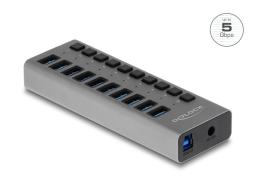

#### **Description**

This solid USB hub by Delock with metal housing can be connected to a computer via the USB Type-A interface. It expands the computer by **10 USB Type-A ports**. Connected devices such as smartphones can be charged or data can be transferred at **5 Gbps**. Each port can be turned on or off individually by using the switches.

#### **Specification**

- Connectors:
  - 1 x USB 5 Gbps Type-B female 10 x USB 5 Gbps Type-A female 1 x 12 V DC jack
- Data transfer rate up to 5 Gbps
- 10 x LED indicator
- · Robust metal housing
- Self-powered (works only with power supply)
- Dimensions (LxWxH): ca. 150 x 53 x 23 mm
- · Colour: grey
- Plug & Play