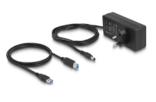

### Power supply specification

- Input: AC 100 ~ 240 V / 50 ~ 60 Hz / 1.3 A
- Output: 12.0 V / 4.0 A
- · Ground outside, plus inside

• Dimensions:

inside: ø ca. 2.1 mm outside: ø ca. 5.5 mm length: ca. 10 mm

#### Package content

- Hub USB 5 Gbps
- 1 x cable USB 5 Gbps A male to USB 5 Gbps B male, length ca. 1 m
- Power supply
- User manual