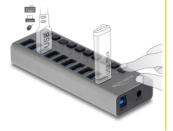

#### **Description**

This solid USB hub by Delock with metal housing can be connected to a computer via the USB Type-A interface. It expands the computer by **10 USB Type-A ports**. Connected devices such as smartphones can be charged or data can be transferred at **5 Gbps**. Each port can be turned on or off individually by using the switches.

#### **Specification**

- Connectors:
  - 1 x USB 5 Gbps Type-B female 10 x USB 5 Gbps Type-A female 1 x 12 V DC jack
- Data transfer rate up to 5 Gbps
- 10 x LED indicator
- · Robust metal housing
- Self-powered (works only with power supply)
- Dimensions (LxWxH): ca. 150 x 53 x 23 mm
- · Colour: grey
- Plug & Play