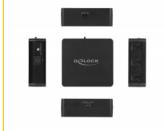

# **Physical characteristics**

| Housing colour: | black |
|-----------------|-------|
| Length:         | 61 mm |
| Width:          | 54 mm |
| Height:         | 20 mm |
| LED colour:     | blue  |

- Power LED (blue)
- · Plastic housing
- Colour: black
- Dimensions (LxWxH): ca. 61 x 54 x 20 mm
- Voltage: 5 V
- Surge Protection
- USB bus powered