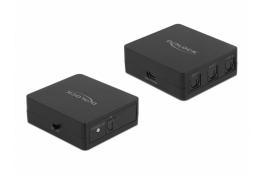

# Delock S/PDIF TOSLINK Switch 1 In 3 Out with USB Powered

#### **Description**

With this TOSLINK splitter by Delock up to three TOSLINK devices can be operated at the same time at one TOSLINK output.

## Interface

| Output: | 3 x TOSLINK female S/PDIF                                                   |
|---------|-----------------------------------------------------------------------------|
| Input:  | 1 x TOSLINK female S/PDIF<br>1 x USB Type Micro-B female (5 V power supply) |