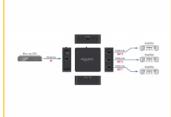

#### **Description**

With this TOSLINK splitter by Delock up to three TOSLINK devices can be operated at the same time at one TOSLINK output.

## Interface

| Output: | 3 x TOSLINK female S/PDIF                                                   |
|---------|-----------------------------------------------------------------------------|
| Input:  | 1 x TOSLINK female S/PDIF<br>1 x USB Type Micro-B female (5 V power supply) |