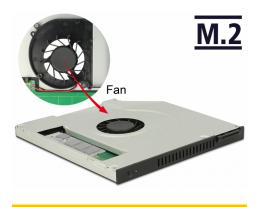

### Description

This installation frame by Delock in slim-format can be installed into a 5.25" SATA slim bay in order to operate an M.2 SATA SSD. The built-in fan serves as an additional cooling for e.g. the laptop.

## **Specification**

- Connector:
  - 1 x 67 pin M.2 key B slot
  - 1 x Slim SATA 13 pin male
- For the installation into a slim 5.25" bay
- Interface: SATA
- Supports M.2 modules in format 2280, 2260, 2242 and 2230 with key B or key B+M based on SATA
- Maximum height of the components on the module: 1.5 mm, application of double-sided assembled modules supported
- Data transfer rate up to 6 Gb/s
- 1 x on / off switch for the fan
- Dimensions (LxWxH): ca. 128 x 128 x 10 mm
- OS independent, no driver installation necessary