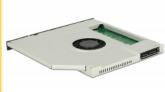

### Description

This installation frame by Delock in slim-format can be installed into a 5.25" SATA slim bay in order to operate an M.2 SATA SSD. The built-in fan serves as an additional cooling for e.g. the laptop.

## **Specification**

- Connector:
  - 1 x 67 pin M.2 key B slot
  - 1 x Slim SATA 13 pin male
- For the installation into a slim 5.25" bay
- Interface: SATA
- Supports M.2 modules in format 2280, 2260, 2242 and 2230 with key B or key B+M based on SATA
- Maximum height of the components on the module: 1.5 mm, application of double-sided assembled modules supported
- Data transfer rate up to 6 Gb/s
- 1 x on / off switch for the fan
- Dimensions (LxWxH): ca. 128 x 128 x 10 mm
- OS independent, no driver installation necessary