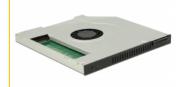

### Description

This installation frame by Delock in slim-format can be installed into a 5.25" SATA slim bay in order to operate an M.2 SATA SSD. The built-in fan serves as an additional cooling for e.g. the laptop.

## **Specification**

- Connector:
  - 1 x 67 pin M.2 key B slot
  - 1 x Slim SATA 13 pin male
- For the installation into a slim 5.25" bay
- Interface: SATA
- Supports M.2 modules in format 2280, 2260, 2242 and 2230 with key B or key B+M based on SATA
- Maximum height of the components on the module: 1.5 mm, application of double-sided assembled modules supported
- Data transfer rate up to 6 Gb/s
- 1 x on / off switch for the fan
- Dimensions (LxWxH): ca. 128 x 128 x 10 mm
- OS independent, no driver installation necessary