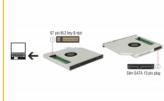

## **Specification**

- Connector:
  - 1 x 67 pin M.2 key B slot
  - 1 x Slim SATA 13 pin male
- For the installation into a slim 5.25" bay
- Interface: SATA
- Supports M.2 modules in format 2280, 2260, 2242 and 2230 with key B or key B+M based on SATA
- Maximum height of the components on the module: 1.5 mm, application of double-sided assembled modules supported
- Data transfer rate up to 6 Gb/s
- 1 x on / off switch for the fan
- Dimensions (LxWxH): ca. 128 x 128 x 10 mm
- OS independent, no driver installation necessary

### Interface

| Connector 1: | 1 x Slim SATA 3 Gb/s 13 pin plug |
|--------------|----------------------------------|
| Connector 2: | 1 x 67 pin M.2 key B slot        |