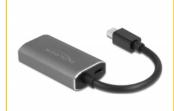

# Delock Active mini DisplayPort 1.4 to HDMI Adapter 8K with HDR function

#### **Description**

This adapter by Delock enables the connection of an**HDMI monitor**, **projector or TV** to the device with a free mini DisplayPort interface. Due to the small dimensions, the adapter is ideal as on the go companion.

## **Specification**

- · Connectors:
  - 1 x mini DisplayPort male
  - 1 x HDMI-A female
  - 1 x USB Type-C<sup>TM</sup> female (optional for power supply)
- Chipset: Realtek RTD2173
- DisplayPort 1.4 specification
- · Resolution: