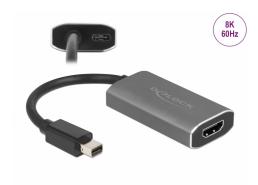

# Delock Active mini DisplayPort 1.4 to HDMI Adapter 8K with HDR function

#### **Description**

This adapter by Delock enables the connection of an**HDMI monitor**, **projector or TV** to the device with a free mini DisplayPort interface. Due to the small dimensions, the adapter is ideal as on the go companion.

#### **Excellent picture quality**

The adapter supports a resolution up to **8K Ultra HD** (7680 x 4320 @ 60 Hz), which is four times the resolution of 4K and is backward compatible to 4K Ultra HD and Full-HD 1080p. Thus, the Delock adapter can be used for applications such as photo and video editing, digital video walls and gaming.

## **Specification**

- · Connectors:
  - 1 x mini DisplayPort male
  - 1 x HDMI-A female
  - 1 x USB Type-C<sup>TM</sup> female (optional for power supply)
- Chipset: Realtek RTD2173
- DisplayPort 1.4 specification
- · Resolution:

## Interface

| Output: | 1 x HDMI-A female         |
|---------|---------------------------|
| Input:  | 1 x mini DisplayPort male |