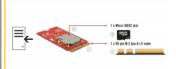

#### Specification

- Connectors:
  - 1 x 59 pin M.2 key A+E male >
  - 1 x Micro SDXC slot
- Chipset: AU6601
- Interface: PCIe
- Form factor: M.2 2242
- Suitable for M.2 slot with key A or E based on PCIe
- Supports following memory cards: Micro SDHC, Micro SDXC
- Supports memory: up to 2 TB file system FAT / FAT32 / exFAT / NTFS
- Operating temperature: -40 °C ~ 80 °C
- LED on board for SD access

#### Interface

| Connector 1: | 1 x 59 pin M.2 key A+E male |
|--------------|-----------------------------|
| Connector 2: | 1 x Micro SD Slot           |