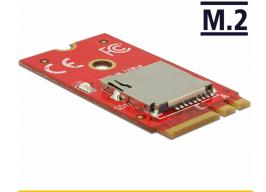

#### Specification

- Connectors:
  - 1 x 59 pin M.2 key A+E male >
  - 1 x Micro SDXC slot
- Chipset: AU6601
- Interface: PCIe
- Form factor: M.2 2242
- Suitable for M.2 slot with key A or E based on PCIe
- Supports following memory cards: Micro SDHC, Micro SDXC
- Supports memory: up to 2 TB file system FAT / FAT32 / exFAT / NTFS
- Operating temperature: -40 °C ~ 80 °C
- LED on board for SD access

#### Interface

| Connector 1: | 1 x 59 pin M.2 key A+E male |
|--------------|-----------------------------|
| Connector 2: | 1 x Micro SD Slot           |