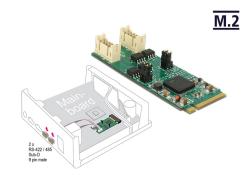

#### **Description**

This converter by Delock expands the system by two serial RS-422 / 485 ports. The RS-422 / 485 ports can be attached to a housing or slot bracket.

#### **Specification**

- Connectors:
  - 1 x 67 pin M.2 key M male >
  - 2 x 10 pin pin header
  - 2 x serial RS-422 / 485 D-Sub 9 pin male with nuts on cable
- Chipset: Exar 17V352
- Interface: PCIe
- Form factor: M.2 2260
- Suitable for M.2 slot with key M based on PCIe
- 2 x jumper for mode setting
- Compatible with 16C550 UART
- ±15 kV ESD protection for all serial signals
- Data transfer rate up to 921.6 Kbps
- Operating temperature: -30 °C ~ 75 °C
- Storage temperature: -40 °C ~ 85 °C
- Relative humidity: 5 95 % (not condensing)
- Dimensions (LxWxH): ca. 60 x 22 x 8 mm

## Interface

| Connector 1: | 1 x 67 pin M.2 Key M male                                   |
|--------------|-------------------------------------------------------------|
| Connector 2: | 2 x 10 pin pin header                                       |
| connector 3: | 2 x serial RS-422 / 485 Sub-D 9 pin male with nuts on cable |