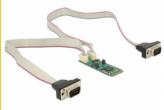

# Package content

- Converter
- 2 x RS-422 / 485 connection cable, length ca. 30 cm
- Driver CD
- User manual

#### **Specification**

- Connectors:
  - 1 x 67 pin M.2 key M male >
  - 2 x 10 pin pin header
  - 2 x serial RS-422 / 485 D-Sub 9 pin male with nuts on cable
- Chipset: Exar 17V352
- Interface: PCIe
- Form factor: M.2 2260
- Suitable for M.2 slot with key M based on PCIe
- 2 x jumper for mode setting
- Compatible with 16C550 UART
- ±15 kV ESD protection for all serial signals
- Data transfer rate up to 921.6 Kbps
- Operating temperature: -30 °C ~ 75 °C
- Storage temperature: -40 °C ~ 85 °C
- Relative humidity: 5 95 % (not condensing)
- Dimensions (LxWxH): ca. 60 x 22 x 8 mm