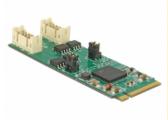

#### **Specification**

- Connectors:
  - 1 x 67 pin M.2 key M male >
  - 2 x 10 pin pin header
  - 2 x serial RS-422 / 485 D-Sub 9 pin male with nuts on cable
- Chipset: Exar 17V352
- Interface: PCIe
- Form factor: M.2 2260
- Suitable for M.2 slot with key M based on PCIe
- 2 x jumper for mode setting
- Compatible with 16C550 UART
- ±15 kV ESD protection for all serial signals
- Data transfer rate up to 921.6 Kbps
- Operating temperature: -30 °C ~ 75 °C
- Storage temperature: -40 °C ~ 85 °C
- Relative humidity: 5 95 % (not condensing)
- Dimensions (LxWxH): ca. 60 x 22 x 8 mm

## Interface

| Connector 1: | 1 x 67 pin M.2 Key M male                                   |
|--------------|-------------------------------------------------------------|
| Connector 2: | 2 x 10 pin pin header                                       |
| connector 3: | 2 x serial RS-422 / 485 Sub-D 9 pin male with nuts on cable |