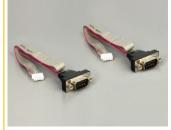

# Package content

- Converter
- 2 x RS-422 / 485 connection cable, length ca. 30 cm
- Driver CD
- User manual