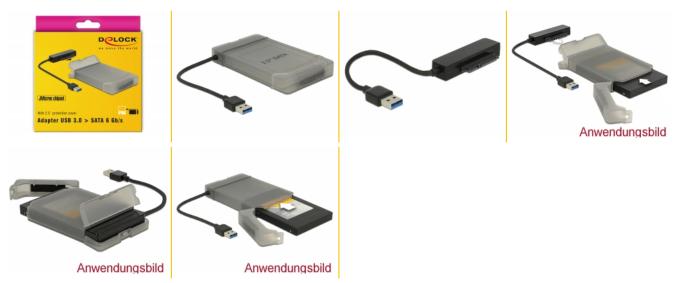

#### Item no. 62742

EAN: 4043619627424 Country of origin: China Package: Retail Box

## Package content

- Converter
- Protection cover
- User manual

#### Images