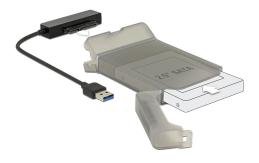

# Delock Converter USB 3.0 Type-A male > SATA 6 Gb/s 22 pin with 2.5" Protection Cover

## Description

This Delock converter can be connected via USB Type-A interface to a PC or laptop. Thus a 2.5" SATA HDD or SSD with a 22 pin SATA interface can be used.

## Package content

- Converter
- Protection cover
- User manual