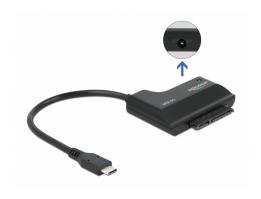

# Delock Converter SuperSpeed USB 10 Gbps (USB 3.1 Gen 2) with USB Type-C™ male > 22 pin SATA 6 Gbps male incl. power supply

#### Description

This Delock converter can be connected via USB Type-C™ interface to a PC or laptop. Thus, different SATA devices with 22 pin SATA interface can be operated. The included power supply can be used for 3.5" SATA HDDs or optical drives.

#### **Specification**

- Connector:
  - 1 x SuperSpeed USB 10 Gbps (USB 3.1 Gen 2) USB Type-CTM male >
  - 1 x SATA 6 Gb/s 22 pin male
  - 1 x DC jack
- Chipset: Asmedia ASM1351
- For SATA HDD, SATA SSD, optical drive etc.
- Supports SATA 1.5 Gb/s, SATA 3 Gb/s and SATA 6 Gb/s
- Data transfer rate up to:
  - SuperSpeed USB 10 Gbps,
  - SuperSpeed USB 5 Gbps,
  - Hi-Speed 480 Mbps,
  - Full-Speed 12 Mbps,
  - Low-Speed 1.5 Mbps
  - SATA 6 Gbps
- LED indicator
- Bootable
- Plug & Play