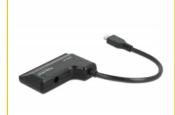

# Delock Converter SuperSpeed USB 10 Gbps (USB 3.1 Gen 2) with USB Type-C™ male > 22 pin SATA 6 Gbps male incl. power supply

#### Description

This Delock converter can be connected via USB Type-C™ interface to a PC or laptop. Thus, different SATA devices with 22 pin SATA interface can be operated. The included power supply can be used for 3.5" SATA HDDs or optical drives.

#### **Specification**

- Connector:
  - 1 x SuperSpeed USB 10 Gbps (USB 3.1 Gen 2) USB Type-CTM male >
  - 1 x SATA 6 Gb/s 22 pin male
  - 1 x DC jack
- Chipset: Asmedia ASM1351
- For SATA HDD, SATA SSD, optical drive etc.
- Supports SATA 1.5 Gb/s, SATA 3 Gb/s and SATA 6 Gb/s
- Data transfer rate up to:
  - SuperSpeed USB 10 Gbps,
  - SuperSpeed USB 5 Gbps,
  - Hi-Speed 480 Mbps,
  - Full-Speed 12 Mbps,
  - Low-Speed 1.5 Mbps
  - SATA 6 Gbps
- LED indicator
- Bootable
- Plug & Play