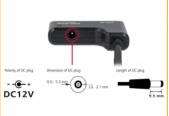

## Power supply specification

· Wall power supply

• Input: AC 100 ~ 240 V / 50 ~ 60 Hz / 0.5 A

• Output: 12 V / 1.8 A

• Ground outside, plus inside

• Dimensions:

inside: ø ca. 2.1 mm outside: ø ca. 5.5 mm length: ca. 9.5 mm

# **Power supply**

| Type:      | Euro wall power supply              |
|------------|-------------------------------------|
| Input:     | AC 100 - 240 V / 50 - 60 Hz / 0.5 A |
| Output:    | 12 V / 1.8 A                        |
| Connector: | DC male 5.5 mm x 2.1 mm             |