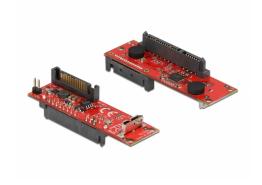

# Delock Converter SATA 6 Gb/s > USB 3.1 type Micro B female

#### **Specification**

- Connector:
  - 1 x SATA 6 Gb/s 22 pin male >
  - 1 x SuperSpeed USB 10 Gbps (USB 3.1, Gen 2) type Micro-B female
  - 1 x SATA 15 pin power connector
- Chipset: Asmedia ASM1351
- Data transfer rate up to:

SuperSpeed USB 10 Gbps,

SuperSpeed USB 5 Gbps,

Hi-Speed 480 Mbps,

Full-Speed 12 Mbps,

Low-Speed 1.5 Mbps,

SATA 6 Gbps

- Downwards compatible to USB 3.0, USB 2.0, USB 1.1
- Pin header for LED
- Supports ATA/ATAPI Packet command set and ATA/ATAPI LBA 48 addressing mode
- For 12 V SATA devices the converter must be supplied with power through the 15 pin SATA port.
- OS independent, no driver installation necessary