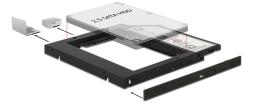

## Description

This installation frame by Delock in slim-format can be installed into a 5.25" SATA slim bay in order to operate a 2.5" SATA HDD. The included universal front panel can be used e.g. to install the frame into a Mini PC or if the existing front panel of the laptop does not fit.

# Package content

- Slim SATA 5.25" installation frame
- Universal front panel
- Screws