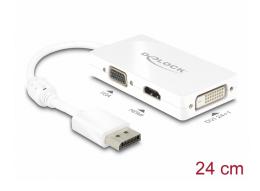

# Delock Adapter DisplayPort 1.1 male > VGA / HDMI / DVI female Passive white

#### Description

With this DisplayPort adapter by Delock, the system can be extended by a VGA, HDMI or DVI interface and various devices such as TV, beamer, monitor etc. can be connected. Only one monitor can be used on the adapter.

#### **Specification**

- Connectors:
  - 1 x DisplayPort 20 pin male >
  - 1 x VGA 15 pin female
  - 1 x HDMI-A 19 pin female
  - 1 x DVI 24+1 female with nuts
- Chipset: PS8312, PTN3392
- DisplayPort 1.1a specification
- High Speed HDMI specification
- DVI-D (Single Link), VGA not wired
- Passive converter (level shifter), suitable only for graphics cards with DP++ output
- Resolution up to 1920 x 1200 / 1080p @ 60 Hz (depending on the system and the connected hardware)
- Power consumption: ca. 100 mW
- 1 x ferrite core
- Cable length without connectors: ca. 16 cm
- · Colour: white
- OS independent, no driver installation necessary