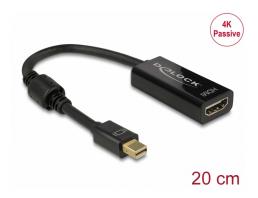

# Delock Adapter mini DisplayPort 1.2 male > HDMI female 4K Passive black

#### **Description**

This adapter by Delock enables the connection of an HDMI monitor to the system via a free mini DisplayPort interface. The adapter supports a resolution up to 4K Ultra HD at 30 Hz and is backward compatible to Full-HD 1080p.

#### **Specification**

- Connectors:
  - 1 x mini DisplayPort 20 pin male >
  - 1 x HDMI-A 19 pin female
- Chipset: Parade PS8402A
- DisplayPort 1.2 and High Speed HDMI specification
- Passive converter (level shifter), suitable only for graphics cards with DP++ output
- Resolution up to 3840 x 2160 @ 30 Hz (depending on the system and the connected hardware)
- Supports 3D displays (1080p @ 120 Hz)
- Connectors: gold-plated
- 1 x ferrite core
- Cable length without connectors: ca. 20 cm
- · Colour: black / white
- OS independent, no driver installation necessary