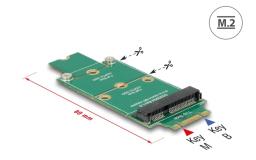

# **Delock Adapter M.2 > mSATA**

### **Specification**

- Connectors:
  - 1 x 59 pin M.2 key B+M male >
  - 1 x mSATA slot (half size / full size)
- Interface: SATA
- Fit for full size and half size modules
- Dimensions (LxWxH): ca. 80.0 x 31.5 x 4.7 mm
- · OS independent, no driver installation necessary