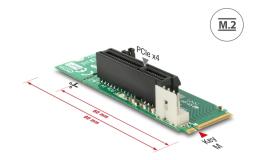

#### **Description**

This adapter by Delock can be used to connect a PCI Express card to the M.2 key M interface. Through the predetermined breaking point, the length can be shortened from 80 mm to 60 mm.

### **Specification**

- Connectors:
  - 1 x 67 pin M.2 Key M male
  - 1 x PCI Express x4 slot, rev. 4.0
  - 1 x 4 pin power connector
- Interface: PCIe
- Form factor: 2280 or 2260
- Suitable for M.2 slot with key M based on PCIe
- Supports NVM Express (NVMe)
- · 2 x LED indicator
- Bootable
- OS independent, no driver installation necessary