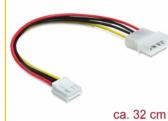

## Package content

- Adapter M.2 > PCI Express
- Fixing screw for M.2 adapter
- Power cable