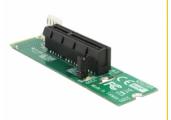

#### **Description**

This adapter by Delock can be used to connect a PCI Express card to the M.2 key M interface. Through the predetermined breaking point, the length can be shortened from 80 mm to 60 mm.

### **Specification**

- Connectors:
  - 1 x 67 pin M.2 Key M male
  - 1 x PCI Express x4 slot, rev. 4.0
  - 1 x 4 pin power connector
- Interface: PCIe
- Form factor: 2280 or 2260
- Suitable for M.2 slot with key M based on PCIe
- Supports NVM Express (NVMe)
- · 2 x LED indicator
- Bootable
- OS independent, no driver installation necessary