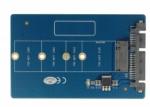

### Description

This Delock converter enables you to connect a M.2 SSD in 2280, 2260, 2242 and 2230 format. The converter can be installed into your system internally through an SATA 22 pin interface.

# **Specification**

- Connectors:
  - 1 x SATA 22 pin plug >
  - 1 x 67 pin M.2 key B slot
- Interface: SATA
- Supports M.2 modules in format: 2280, 2260, 2242 and 2230 with key B or key B+M based on SATA
- Maximum height of the components on the module: 1.35 mm, application of double-sided assembled modules supported
- Bootable
- Data transfer rate up to 6 Gb/s
- Dimensions (LxWxH): ca. 100 x 60 x 5 mm
- OS independent, no driver installation necessary