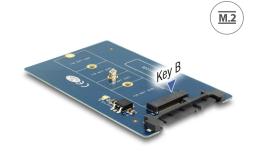

### Description

This Delock converter enables you to connect a M.2 SSD in 2280, 2260, 2242 and 2230 format. The converter can be installed into your system internally through an SATA 22 pin interface.

# **Specification**

- Connectors:
  - 1 x SATA 22 pin plug >
  - 1 x 67 pin M.2 key B slot
- Interface: SATA
- Supports M.2 modules in format: 2280, 2260, 2242 and 2230 with key B or key B+M based on SATA
- Maximum height of the components on the module: 1.35 mm, application of double-sided assembled modules supported
- Bootable
- Data transfer rate up to 6 Gb/s
- Dimensions (LxWxH): ca. 100 x 60 x 5 mm
- OS independent, no driver installation necessary