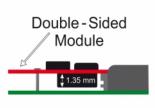

# **Specification**

- Connectors:
  - 1 x SATA 22 pin plug >
  - 1 x 67 pin M.2 key B slot
- Interface: SATA
- Supports M.2 modules in format: 2280, 2260, 2242 and 2230 with key B or key B+M based on SATA
- Maximum height of the components on the module: 1.35 mm, application of double-sided assembled modules supported
- Bootable
- Data transfer rate up to 6 Gb/s
- Dimensions (LxWxH): ca. 100 x 60 x 5 mm
- OS independent, no driver installation necessary