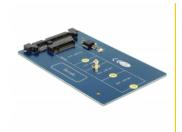

### Description

This Delock converter enables you to connect a M.2 SSD in 2280, 2260, 2242 and 2230 format. The converter can be installed into your system internally through an SATA 22 pin interface.

# **Specification**

- Connectors:
  - 1 x SATA 22 pin plug >
  - 1 x 67 pin M.2 key B slot
- Interface: SATA
- Supports M.2 modules in format: 2280, 2260, 2242 and 2230 with key B or key B+M based on SATA
- Maximum height of the components on the module: 1.35 mm, application of double-sided assembled modules supported
- Bootable
- Data transfer rate up to 6 Gb/s
- Dimensions (LxWxH): ca. 100 x 60 x 5 mm
- OS independent, no driver installation necessary