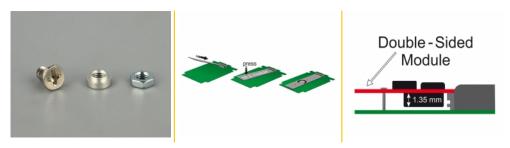

## Specification

 Connector: SATA 7 pin male
4 pin Molex male
> 67 pin M.2 NGFF key B slot

- Interface: SATA
- Supports M.2 NGFF modules in format 2280, 2260, 2242 and 2230 with key B or key B+M based on SATA
- Maximum height of the components on the module: 1.35 mm application of double-sided assembled modules supported
- Bootable
- Data transfer rate up to 6 Gb/s
- Dimensions (LxWxH): ca. 118 x 35 x 14 mm
- OS independent, no driver installation necessary

#### Package content

- Converter
- 1 x fixing screw for M.2 module