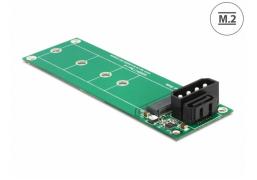

# **Delock Converter SATA 7 Pin > M.2 NGFF**

### Description

This Delock converter enables you to connect a M.2 NGFF SSD in 2280, 2260, 2242 and 2230 format. The converter can be installed into your system internally through an SATA 7 pin interface.

## Specification

 Connector: SATA 7 pin male
4 pin Molex male
> 67 pin M.2 NGFF key B slot

- Interface: SATA
- Supports M.2 NGFF modules in format 2280, 2260, 2242 and 2230 with key B or key B+M based on SATA
- Maximum height of the components on the module: 1.35 mm application of double-sided assembled modules supported
- Bootable
- Data transfer rate up to 6 Gb/s
- Dimensions (LxWxH): ca. 118 x 35 x 14 mm
- OS independent, no driver installation necessary