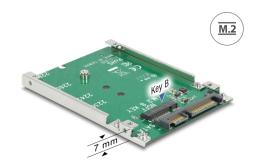

# Delock 2.5" Converter SATA 22 pin > 1 x M.2 key B - 7 mm

#### **Description**

This Delock converter enables the connection of a M.2 SSD in 2280, 2260, 2242 and 2230 format. It can be used as a replacement for a 2.5" HDD. The converter will be installed into the system internally through a SATA 22 pin interface.

### **Specification**

- Connectors:
  - 1 x SATA 22 pin plug >
  - 1 x 67 pin M.2 key B slot
- Interface: SATA
- Form factor: 2.5"
- Supports M.2 modules in format 2280, 2260, 2242 and 2230 with key B or key B+M based on SATA
- Maximum height of the components on the module: 1.5 mm, application of double-sided assembled modules supported
- Bootable
- Dimensions (LxWxH): ca. 100 x 70 x 7 mm
- OS independent, no driver installation necessary