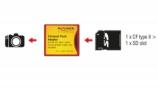

### **Specification**

- Connectors:
  - 1 x CF type II >
  - 1 x SD slot
- Supports following memory cards, WiFi or normal:

SD, SDHC, SDXC, Mini SD\*, Mini SDHC\*, Micro SDHC\*, Micro SDXC\*, T-Flash\*

- \* with Adapter (Adapter not included in the package content)
- · Supports memory:

## **System requirements**

• A free CF slot