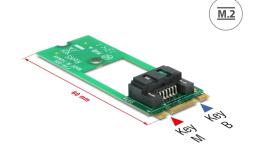

#### Description

This adapter by Delock converts the M.2 interface into a SATA 7 pin interface. Thus it can be used to connect e.g. a SATA SSDs to the M.2 interface.

## Specification

- Connectors:
  1 x 59 pin M.2 key B+M male >
  1 x SATA 7 pin plug
- Interface: SATA
- Form factor: M.2 2260
- Suitable for M.2 connector with key B or key M based on SATA
- Data transfer rate up to 6 Gb/s
- Operating temperature: -40 °C ~ 85 °C
- Dimensions (LxWxH): ca. 60 x 22 x 11 mm
- OS independent, no driver installation necessary