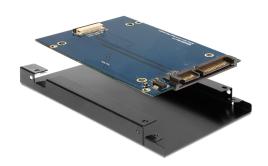

## Description

This Delock converter enables you to connect a LIF (Low-insertion-force) SSD which can be used as a 2.5" HDD. It can be installed into your system through the SATA 22 pin interface.

## **Specification**

- Form factor: 2.5"
- Connector:
  - 1 x 22 pin SATA male
  - 1 x LIF 24 pin
- Data transfer rate up to 6 Gb/s
- Bootable
- · OS independent, no driver installation necessary

## **DATASHEET**

- 2.5" frame
- LIF cable
- Screws
- User manual