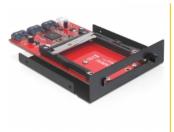

### **Description**

The Delock PCMCIA drive can be installed into the 3.5 bay of your PC and will be connected internally to a free PCI Express slot. Delock offers a simple solution for the application of different Express cards as well as PC-cards and CardBus cards e.g. UMTS cards and many more PCMCIA adapter.

### Package content

• 3.5 PCMCIA drive