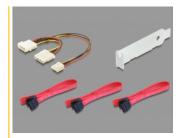

I Express slot. Delock offers a simple solution for the application of different Express cards as well as PC-cards and CardBus cards e.g. UMTS cards and many more PCMCIA adapter.



### Item no. 61963

EAN: 4043619619634 Country of origin: Taiwan, Republic of China

Package: White Box

### **Specification**

- Chipset: Texas Instruments
- 3.5 frame and PCI Express card
- Suitable for CardBus 32 bit card
- · Suitable for UMTS cards
- Supports PCMCIA cards type I/II/III
- Supports type I/II/III 32 bit PC cards
- PCI Express x1

# System requirements

- Windows XP/XP-64/Vista/Vista-64/7/7-64
- PC with one free PCI Express slot
- PC with one free 3.5 bay

### Package content

• 3.5 PCMCIA drive

# **DATASHEET**



- PCI Express card
- 3 x SATA connecting cable
- User manual

# **Images**