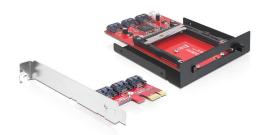

### **Description**

The Delock PCMCIA drive can be installed into the 3.5 bay of your PC and will be connected internally to a free PCI Express slot. Delock offers a simple solution for the application of different Express cards as well as PC-cards and CardBus cards e.g. UMTS cards and many more PCMCIA adapter.

### **Specification**

- Chipset: Texas Instruments
- 3.5 frame and PCI Express card
- Suitable for CardBus 32 bit card
- · Suitable for UMTS cards
- Supports PCMCIA cards type I/II/III
- Supports type I/II/III 32 bit PC cards
- PCI Express x1

### Package content

• 3.5 PCMCIA drive