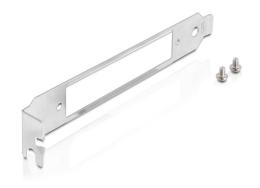

# **Specification**

- Slot bracket with pre-cut SCSI-1 port
- For standard SCSI cases
- Compatible to PC slot
- Dimension of the hole: ca. 67 x 14,5 mm

# Package content

- · Standard slot bracket
- 2 screws