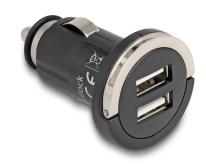

### **Description**

This USB charger by Navilock enables you to operate and charge up to two USB devices in your car or truck through the cigarette lighter. It supports a voltage supply of total 2100 mA for both USB ports together. Thus it provides the total 2100 mA when connecting only one USB device. Hence the voltage will be divided on both USB ports when connecting two USB devices. The small size of the adapter enables you to leave it plugged permanently inside the cigarette lighter and still close the cover of some cars.

#### **Technical details**

- 2 x USB type A female
- Input: DC 12 24 V
- Output: DC 5 V / 2100 mA
- Over current protection
- Operating temperature: -40 °C ~ 65 °C
- Storage temperature: -40 °C ~ 85 °C