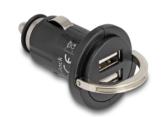

### **Description**

This USB charger by Navilock enables you to operate and charge up to two USB devices in your car or truck through the cigarette lighter. It supports a voltage supply of total 2100 mA for both USB ports together. Thus it provides the total 2100 mA when connecting only one USB device. Hence the voltage will be divided on both USB ports when connecting two USB devices. The small size of the adapter enables you to leave it plugged permanently inside the cigarette lighter and still close the cover of some cars.

#### **Technical details**

- 2 x USB type A female
- Input: DC 12 24 V
- Output: DC 5 V / 2100 mA
- Over current protection
- Operating temperature: -40 °C ~ 65 °C
- Storage temperature: -40 °C ~ 85 °C