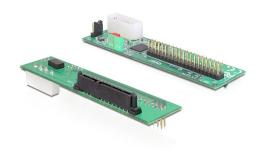

#### Description

The Delock converter enables the connection of SATA devices to the IDE interface.

### **Specification**

- Chipset: Marvell 88SA8052
- Compliant to Serial ATA specification 1.0
- Ultra ATA/133 Parallel interface
- Power connector 4 pin Molex male
- Jumper for selecting Master and Slave
- Supports PIO and DMA modes
- Supports SATA HDDs and SATA drives like CD-ROM, DVD-ROM, Blu-Ray etc.
- Dimension: 101 x 21.1 mm
- · OS independent, no driver installation required