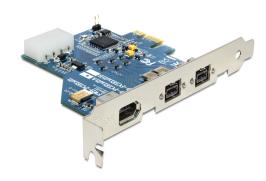

# Delock PCI Express Card > 1 x FireWire A + 2 x FireWire B

#### **Description**

The Delock PCI Express card expands your PC by two external FireWire 800 ports as well as one external FireWire 400 port. You can connect devices like e.g. external enclosure, digital cameras, camcorder, adapter, etc. to the card.

### **Specification**

- IOI item number: FWB-PCIE1X20A
- Connector:

external:

2 x FireWire 1394B female

1 x FireWire 1394A female

internal:

1 x 4 pin Molex power connector

1 x PCI Express x1, V1.1

• Data transfer rate:

FireWire B up to 800 Mb/s

FireWire A up to 400 Mb/s

• Supports OHCI specifications 1.2