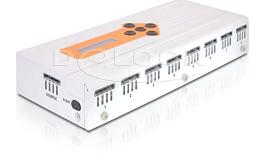

#### Description

This SD duplicator is a stand-alone device and enables you to duplicate 8 memory cards from one source at the same time. The copy process will be controlled through the function keys. You can use standard SD, mini SD or micro SD cards. Every duplicator has two serial ports in order to connect a total of 8 duplicators together.

### Specification

Slots:

1 x master

8 x target

- 2 x RS232 interfaces for extension of up to 8 duplicators (daisy-chain)
- Supports SD, SDHC and with adapter mini or micro SD memory cards
- Copy process up to 20 MB/s
- Display: 16x2 LCD with background light
- 5 keys on the top side (navigation keys and enter)
- Dimension (LxWxH): 293 mm x 129 mm x 51 mm
- Weight: 1080 g