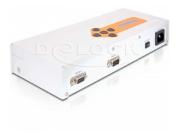

### Specification

Slots:

1 x master

8 x target

- 2 x RS232 interfaces for extension of up to 8 duplicators (daisy-chain)
- Supports SD, SDHC and with adapter mini or micro SD memory cards
- Copy process up to 20 MB/s
- Display: 16x2 LCD with background light
- 5 keys on the top side (navigation keys and enter)
- Dimension (LxWxH): 293 mm x 129 mm x 51 mm
- Weight: 1080 g