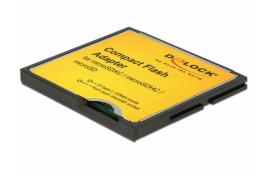

# **Delock Compact Flash Adapter for Micro SD Memory Cards**

### **Description**

A Micro SD memory card can be fitted into the Compact Flash adapter by Delock, which can be used in a Compact Flash slot of a device. The data transfer rate depends on the used memory card.

#### **Specification**

- · Connectors:
- 1 x CF type I >
- 1 x Micro SD slot
- Push to push Micro SD socket
- · Supports following memory cards: Micro SD, Micro SDHC, Micro SDXC
- · Supports memory:

SDXC up to 2 TB (exFAT)

SD 3.0

Class 2 / 4 / 6 / 10 and UHS-I

Wireless SD and standard SDIO cards

- Data transfer rate up to 25 MB/s
- Dimensions (LxWxH): ca. 42.8 x 36.4 x 3.3 mm
- Supports IDE UDMA and CF Fast DMA mode