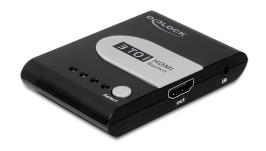

#### Description

Using the Delock HDMI switch you can use up to 3 HDMI devices on one HDMI monitor, TV or beamer etc. The automatic function enables the switch to select always the latest used device automatically after switching on the devices. Thus you can avoid permanent manual switching. Using the remote control or the select button you can switch between the 3 HDMI devices.

## **Specification**

• Connector:

Input:

3 x HDMI-A 19 pin female

Output:

1 x HDMI-A 19 pin female

1 x stereo jack for infrared receiver

- High Speed HDMI
- Resolution up to Full-HD 1080p
- HDMI port switching: automatic function, "Select" button or via infrared remote control
- · LED indicators for active HDMI port
- Supports VGA, SVGA, XGA, UXGA mode
- Supports 8bit, 10bit und 12bit deep colour per channel
- · No external power supply needed
- Supports cables with length of up to 20 m
- Dimensions (LxWxH): ca. 81.5 x 55 x 15 mm
- Plug & Play