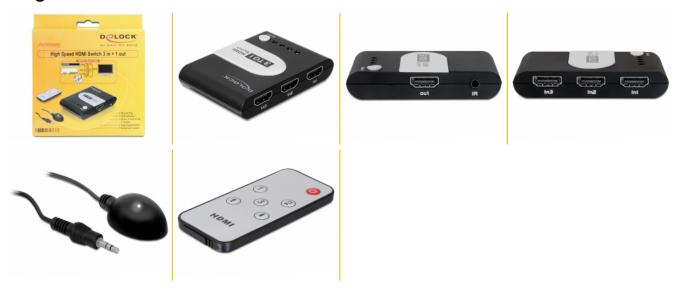

## **Specification**

• Connector:

Input:

3 x HDMI-A 19 pin female

Output:

1 x HDMI-A 19 pin female

1 x stereo jack for infrared receiver

- High Speed HDMI
- Resolution up to Full-HD 1080p
- HDMI port switching: automatic function, "Select" button or via infrared remote control
- · LED indicators for active HDMI port
- Supports VGA, SVGA, XGA, UXGA mode
- Supports 8bit, 10bit und 12bit deep colour per channel
- · No external power supply needed
- Supports cables with length of up to 20 m
- Dimensions (LxWxH): ca. 81.5 x 55 x 15 mm
- Plug & Play

## Package content

- HDMI switch
- Infrared receiver
- Remote control
- User manual