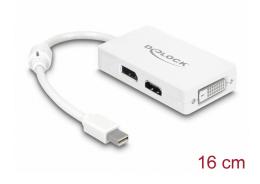

# Delock Adapter mini DisplayPort 1.1 male > DisplayPort / HDMI / DVI female Passive white

#### **Specification**

- Connectors:
  - 1 x mini DisplayPort 20 pin male >
  - 1 x DisplayPort 20 pin female
  - 1 x HDMI-A 19 pin female
  - 1 x DVI 24+1 female with nuts
- Chipset: PS8312
- Mini DisplayPort 1.1a specification
- High Speed HDMI specification
- DVI-D (Single Link), VGA not wired
- Passive converter (level shifter), suitable only for graphics cards with DP++ output
- Supports a resolution up to 1920 x 1200 / 1080p @ 60 Hz (depending on the system and the connected hardware)
- Power consumption: ca. 100 mW
- 1 x ferrite core
- Cable length without connectors: ca. 16 cm
- · Colour: white
- · OS independent, no driver installation necessary