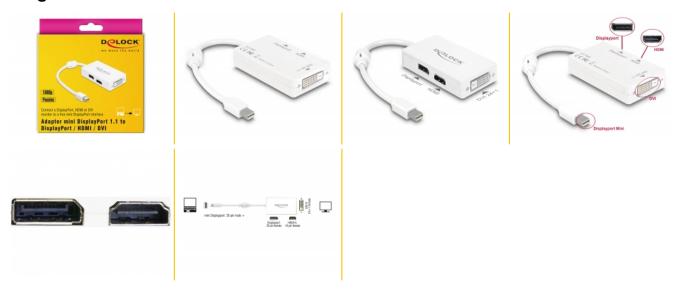

# Delock Adapter mini DisplayPort 1.1 male > DisplayPort / HDMI / DVI female Passive white

#### **Specification**

- Connectors:
  - 1 x mini DisplayPort 20 pin male >
  - 1 x DisplayPort 20 pin female
  - 1 x HDMI-A 19 pin female
  - 1 x DVI 24+1 female with nuts
- Chipset: PS8312
- Mini DisplayPort 1.1a specification
- High Speed HDMI specification
- DVI-D (Single Link), VGA not wired
- Passive converter (level shifter), suitable only for graphics cards with DP++ output
- Supports a resolution up to 1920 x 1200 / 1080p @ 60 Hz (depending on the system and the connected hardware)
- Power consumption: ca. 100 mW
- 1 x ferrite core
- Cable length without connectors: ca. 16 cm
- · Colour: white
- · OS independent, no driver installation necessary

## Package content

• Adapter mini DisplayPort to DisplayPort / HDMI / DVI