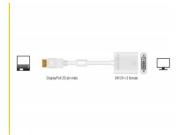

# Delock Adapter DisplayPort 1.1 male > DVI female Passive white

#### **Specification**

- Connectors:
  - 1 x DisplayPort 20 pin male >
  - 1 x DVI 24+5 female with nuts
- Chipset: NXP PTN3361
- DVI-D (Single Link), VGA not wired
- DisplayPort 1.1 specification
- Passive converter (level shifter), suitable only for graphics cards with DP++ output
- Resolution up to 1920 x 1200 @ 60 Hz (depending on the system and the connected hardware)
- Standby detection, standby enter into sleep mode automatically
- 1 x ferrite core
- Cable length without connectors: ca. 12 cm
- · Colour: white
- OS independent, no driver installation necessary