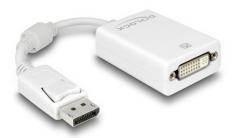

# Delock Adapter DisplayPort 1.1 male > DVI female Passive white

#### **Description**

This adapter by Delock enables the connection of an DVI monitor to the system via a free DisplayPort interface.

22 cm

#### **Specification**

- Connectors:
  - 1 x DisplayPort 20 pin male >
  - 1 x DVI 24+5 female with nuts
- Chipset: NXP PTN3361
- DVI-D (Single Link), VGA not wired
- DisplayPort 1.1 specification
- Passive converter (level shifter), suitable only for graphics cards with DP++ output
- Resolution up to 1920 x 1200 @ 60 Hz (depending on the system and the connected hardware)
- Standby detection, standby enter into sleep mode automatically
- 1 x ferrite core
- Cable length without connectors: ca. 12 cm
- · Colour: white
- OS independent, no driver installation necessary