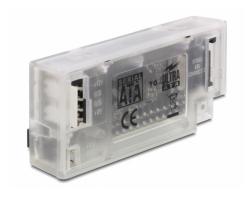

# **Delock Converter IDE > SATA**

#### **Description**

The Delock converter enables the connection of IDE devices like hard disks or IDE drives to the SATA interface.

# **Specification**

- Connectors:
  - 1 x IDE 40 pin female >
  - 1 x SATA 1.5 Gb/s 7 pin plug
  - 1 x 4 pin power connector
- Suitable for hard drives or optical drives
- Compliant to Serial ATA specification 1.0
- Ultra ATA/133 Parallel interface
- Supports PIO mode 0-4, DMA mode 0-2 and UDMA mode 0-5
- Supports CD/DVD drives in AHCI mode
- Hot Swap, Plug & Play