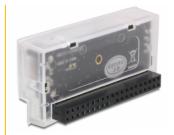

# **Delock Converter IDE > SATA**

#### **Description**

The Delock converter enables the connection of IDE devices like hard disks or IDE drives to the SATA interface.

# **Specification**

- Connectors:
  - 1 x IDE 40 pin female >
  - 1 x SATA 1.5 Gb/s 7 pin plug
  - 1 x 4 pin power connector
- Suitable for hard drives or optical drives
- Compliant to Serial ATA specification 1.0
- Ultra ATA/133 Parallel interface
- Supports PIO mode 0-4, DMA mode 0-2 and UDMA mode 0-5
- Supports CD/DVD drives in AHCI mode
- Hot Swap, Plug & Play