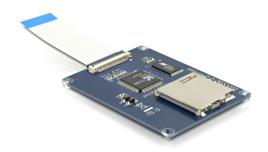

#### **Description**

This internal converter can be connected to a ZIF port in order to connect a Secure Digital memory card. The memory card works as an additional storage as well as a HDD on which you can e.g. install an operating system from which you can boot.

### **Specification**

- · Connection: ZIF
- · Supports SD, SDHC
- Bootable

#### Package content

- ZIF to SD converter
- ZIF cable