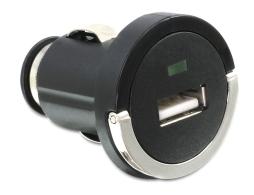

# Navilock Car adapter DC > 1 x USB A 1.2 A

### **Description**

This USB car charger by Navilock enables you to operate and charge your USB devices via cigarette lighter in your car. The small size of the adapter enables you to leave it plugged permanently inside the cigarette lighter and still close the cover of some cars.

### **Specification**

- 1 x USB type A female
- Input: DC 12 ~ 24 V
- Output: DC 5.1 V / 1200 mA
- LED indicator
- Electronic overload protection
- · Colour: black
- Dimensions (L/D): 46 x 32 mm