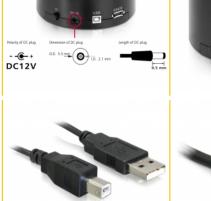

## Power supply specification

- Power supply with IEC connector
- Input: AC 100 ~ 240 V / 50 ~ 60 Hz / 1.5 A
- Output: 12 V / 3 A
- Ground outside, plus inside
- Dimensions: inside: ø ca. 2.1 mm outside: ø ca. 5.5 mm length: ca. 9.5 mm

## Package content

- Docking station
- USB cable
- eSATA cable
- External power supply, power cord
- · Backup software
- User manual