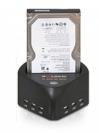

# Delock HDD Dockingstation SATA > USB 2.0 / eSATA + 6 Port USB HUB

## Description

This HDD dockingstation enables an external connection of a 2.5" or 3.5" SATA HDD via USB and eSATA and offers stable hold for your hard disk. This solution does not require any external enclosure since you can just plug in the HDD only into the dockingstation. The included USB and eSATA cable can be used for connection to a free USB or eSATA port. Furthermore the dockingstation provides a 6 port USB hub for using additional USB devices like adapter or card reader. Due to the One-Touch Backup function you can easily synchronize your data just at the push of a button, when the dockingstation is connected to USB.

## Specification

Connector:

x USB 2.0 type B female
x eSATA 3 Gb/s 7 pin female
x DC jack
x 22 pin SATA 3 Gb/s female
x On-/ Off switch
x USB type A female (hub)

For 2.5" and 3.5" SATA HDD
Suitable for all SATA HDDs up to SATA 6 Gb/s
Data transfer rate: