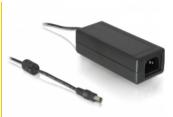

## Power supply specification

- Power supply with IEC connector
- Input: AC 100 ~ 240 V / 50 ~ 60 Hz / 1.5 A
- Output: 12 V / 3 A
- Ground outside, plus inside
- Dimensions: inside: ø ca. 2.1 mm outside: ø ca. 5.5 mm length: ca. 9.5 mm