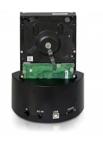

# Delock HDD Dockingstation SATA > USB 2.0 / eSATA + 6 Port USB HUB

## Description

This HDD dockingstation enables an external connection of a 2.5" or 3.5" SATA HDD via USB and eSATA and offers stable hold for your hard disk. This solution does not require any external enclosure since you can just plug in the HDD only into the dockingstation. The included USB and eSATA cable can be used for connection to a free USB or eSATA port. Furthermore the dockingstation provides a 6 port USB hub for using additional USB devices like adapter or card reader. Due to the One-Touch Backup function you can easily synchronize your data just at the push of a button, when the dockingstation is connected to USB.

## Specification

Connector:

x USB 2.0 type B female
x eSATA 3 Gb/s 7 pin female
x DC jack
x 22 pin SATA 3 Gb/s female
x On-/ Off switch
x USB type A female (hub)

For 2.5" and 3.5" SATA HDD
Suitable for all SATA HDDs up to SATA 6 Gb/s
Data transfer rate: