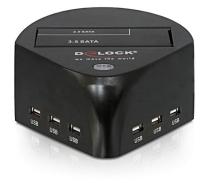

# Delock HDD Dockingstation SATA > USB 2.0 / eSATA + 6 Port USB HUB

## Description

This HDD dockingstation enables an external connection of a 2.5" or 3.5" SATA HDD via USB and eSATA and offers stable hold for your hard disk. This solution does not require any external enclosure since you can just plug in the HDD only into the dockingstation. The included USB and eSATA cable can be used for connection to a free USB or eSATA port. Furthermore the dockingstation provides a 6 port USB hub for using additional USB devices like adapter or card reader. Due to the One-Touch Backup function you can easily synchronize your data just at the push of a button, when the dockingstation is connected to USB.

## Specification

Connector:

x USB 2.0 type B female
x eSATA 3 Gb/s 7 pin female
x DC jack
x 22 pin SATA 3 Gb/s female
x On-/ Off switch
x USB type A female (hub)

For 2.5" and 3.5" SATA HDD
Suitable for all SATA HDDs up to SATA 6 Gb/s
Data transfer rate:

USB 2.0 up to 480 Mb/s
eSATA up to 3 Gb/s

Backup-function: allows you to copy / restore / synchronize data by just one touch on a button

• Plug & Play