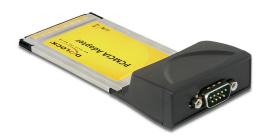

# Delock PCMCIA Adapter, CardBus to 1 x Serial

### **Description**

The Delock PCMCIA adapter, CardBus to serial expands your laptop by one serial port. You can connect serial devices like scanner, printer, mice, modems etc. to the adapter.

### **Specification**

- Connector:
  - 1 x 32-Bit CardBus type II >
  - 1 x serial RS-232 DB9 male
- Data transfer rate up to 115.2 Kb/s
- Plug & Play