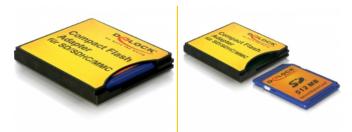

### Description

This Compact Flash Adapter by Delock enables you to use SD or MMC memory cards for your camera with Compact Flash slot. Just insert the SD or MMC card into the adapter and then into your camera. The data transfer rate depends on the memory card you use.

# Specification

- CF type II
- Supports following memory cards: SD, SDHC, mini SD\*, mini SDHC\*, micro SDHC\*, T-Flash\*
  \* with Adapter (Adapter not included into the package content)
- Supports memory: SDHC up to 32 GB
- Dimensions (LxWxH): ca. 42.8 x 36.4 x 5.0 mm

## Package content

• CF adapter