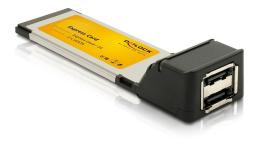

# Delock Express Card > 2 x eSATA 3 Gb/s

### Description

This adapter by Delock complies with the Express Card 34 mm standard. It expands a laptop by two eSATA ports, to which SATA devices such as external hard disks can be connected.

## Specification

- Connectors:
  1 x Express Card 34 mm >
  2 x eSATA 3 Gb/s 7 pin receptacle
- Data transfer rate up to 3 Gb/s
- Supports SATA Port-multiplier (multiple SATA devices at one port)
- Supports Legacy Command Queuing (LCQ) and Native Command Queuing (NCQ)
- Hot Plug, Hot Swap