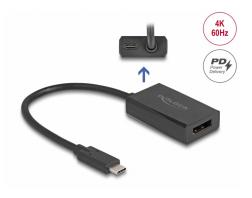

#### Description

This adapter by Delock enables the connection of a **USB Type-C™** (DisplayPort Alternate Mode) monitor to a free DisplayPort interface of a PC or laptop.

#### Ideal for portable USB-C<sup>™</sup> monitor

The adapter allows the connection of a **portable monitor** to an DisplayPort interface and power the monitor at the same time. Therefor it is required to connect a power supply to the adapter, which corresponds to the input power of the monitor.

## USB Power Delivery (USB PD 3.0) support up to 85 watt

The adapter has a **USB Type-C<sup>™</sup> Power Delivery port**. If a power supply is connected to this port, the device which is connected to the USB-C<sup>™</sup> male port will be charged with up to 85 watts during operation.